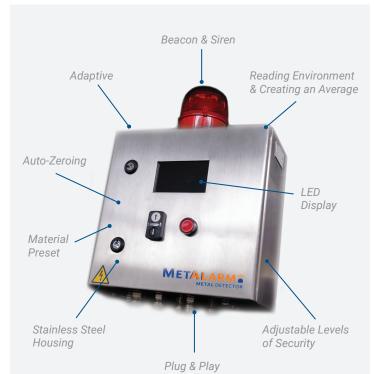

### **Applications**

- Limestone
- Gypsum
- · Type 1 (Roadstone)
- Chippings

The MetAlarm comprises of the main enclosure with LCD screen, navigation and calibration buttons, siren and beacon. The unit is supplied with a transmit and receive set of coils and 5, 10 or 15m interconnect cables chosen at time of order.