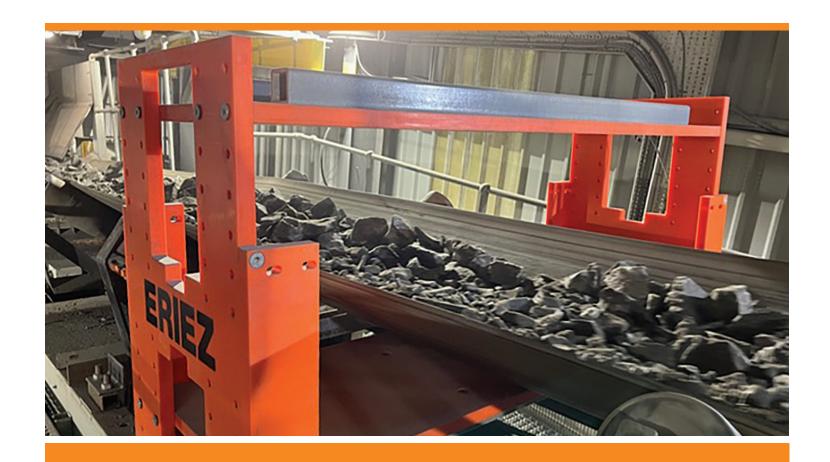

# **Eriez MetAlarm Metal Detector**

The latest MetAlarm marks a leap forward in signal processing and electronic design, using pulse-induction technology and adaptive digital electronics. Designed to maximize metal recovery during the inspection process in harsh environments like quarries, enhancing protection for crushers, screens, and conveyor belts by reliably detecting damaging tramp metal.

Eriez' MetAlarm metal detector is reliable and easy-to-use, protecting people, plant and process.

### **Applications**

- Limestone
- Gypsum
- · Type 1 (Roadstone)
- Chippings

The MetAlarm comprises of the main enclosure with LCD screen, navigation and calibration buttons, siren and beacon. The unit is supplied with a transmit and receive set of coils and 5, 10 or 15m interconnect cables chosen at time of order.