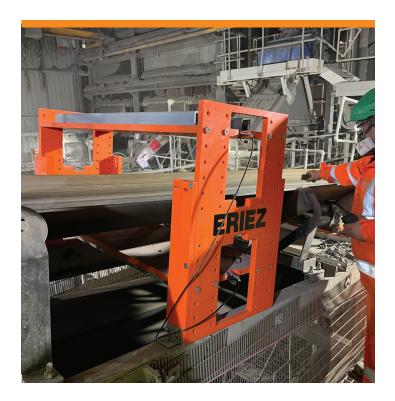

# **Eriez MetAlarm Metal Detector**

The latest MetAlarm marks a leap forward in signal processing and electronic design, using pulse-induction technology and adaptive digital electronics. Designed to maximize metal recovery during the inspection process in harsh environments like quarries, enhancing protection for crushers, screens, and conveyor belts by reliably detecting damaging tramp metal.

Eriez' MetAlarm metal detector is reliable and easy-to-use, protecting people, plant and process.